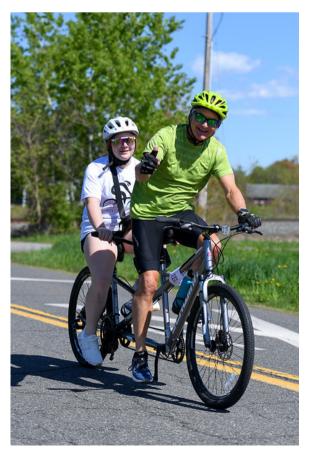

Ride, Walk, or Run

Sunday, May 19, 2024

Thank you YANKEE CANDLE To our hosts

Wheeling for Healing SUPPORTING CANCER CARE & SERVICES AT

Baystate Man Health

## A letter to our sponsors:

The fun(d)-raising begins now!

We hope you'll join us on Sunday, May 19, 2024 and participate in what we know will be a moving show of support for our family members, friends and neighbors fighting cancer. Whether they ride, walk, or run, hundreds will mobilize against this disease in our community.